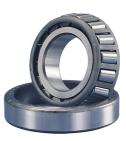

## LM 814810-TIMKEN KONISK RULLELEJE YDERRING

High quality tapered roller bearing outer ring (Cup) from the worlds leading manufacturer Timken. The tapered roller bearing was invented by Henry Timken was uniquely designed to manage both thrust and radial loads and have continously been improved to perfection by the company, now offering the widest range in the world. As an undisputed world number one Timken offers several performance enhancing features such as customized geometries, engineered surfaces and market leading hardening methods